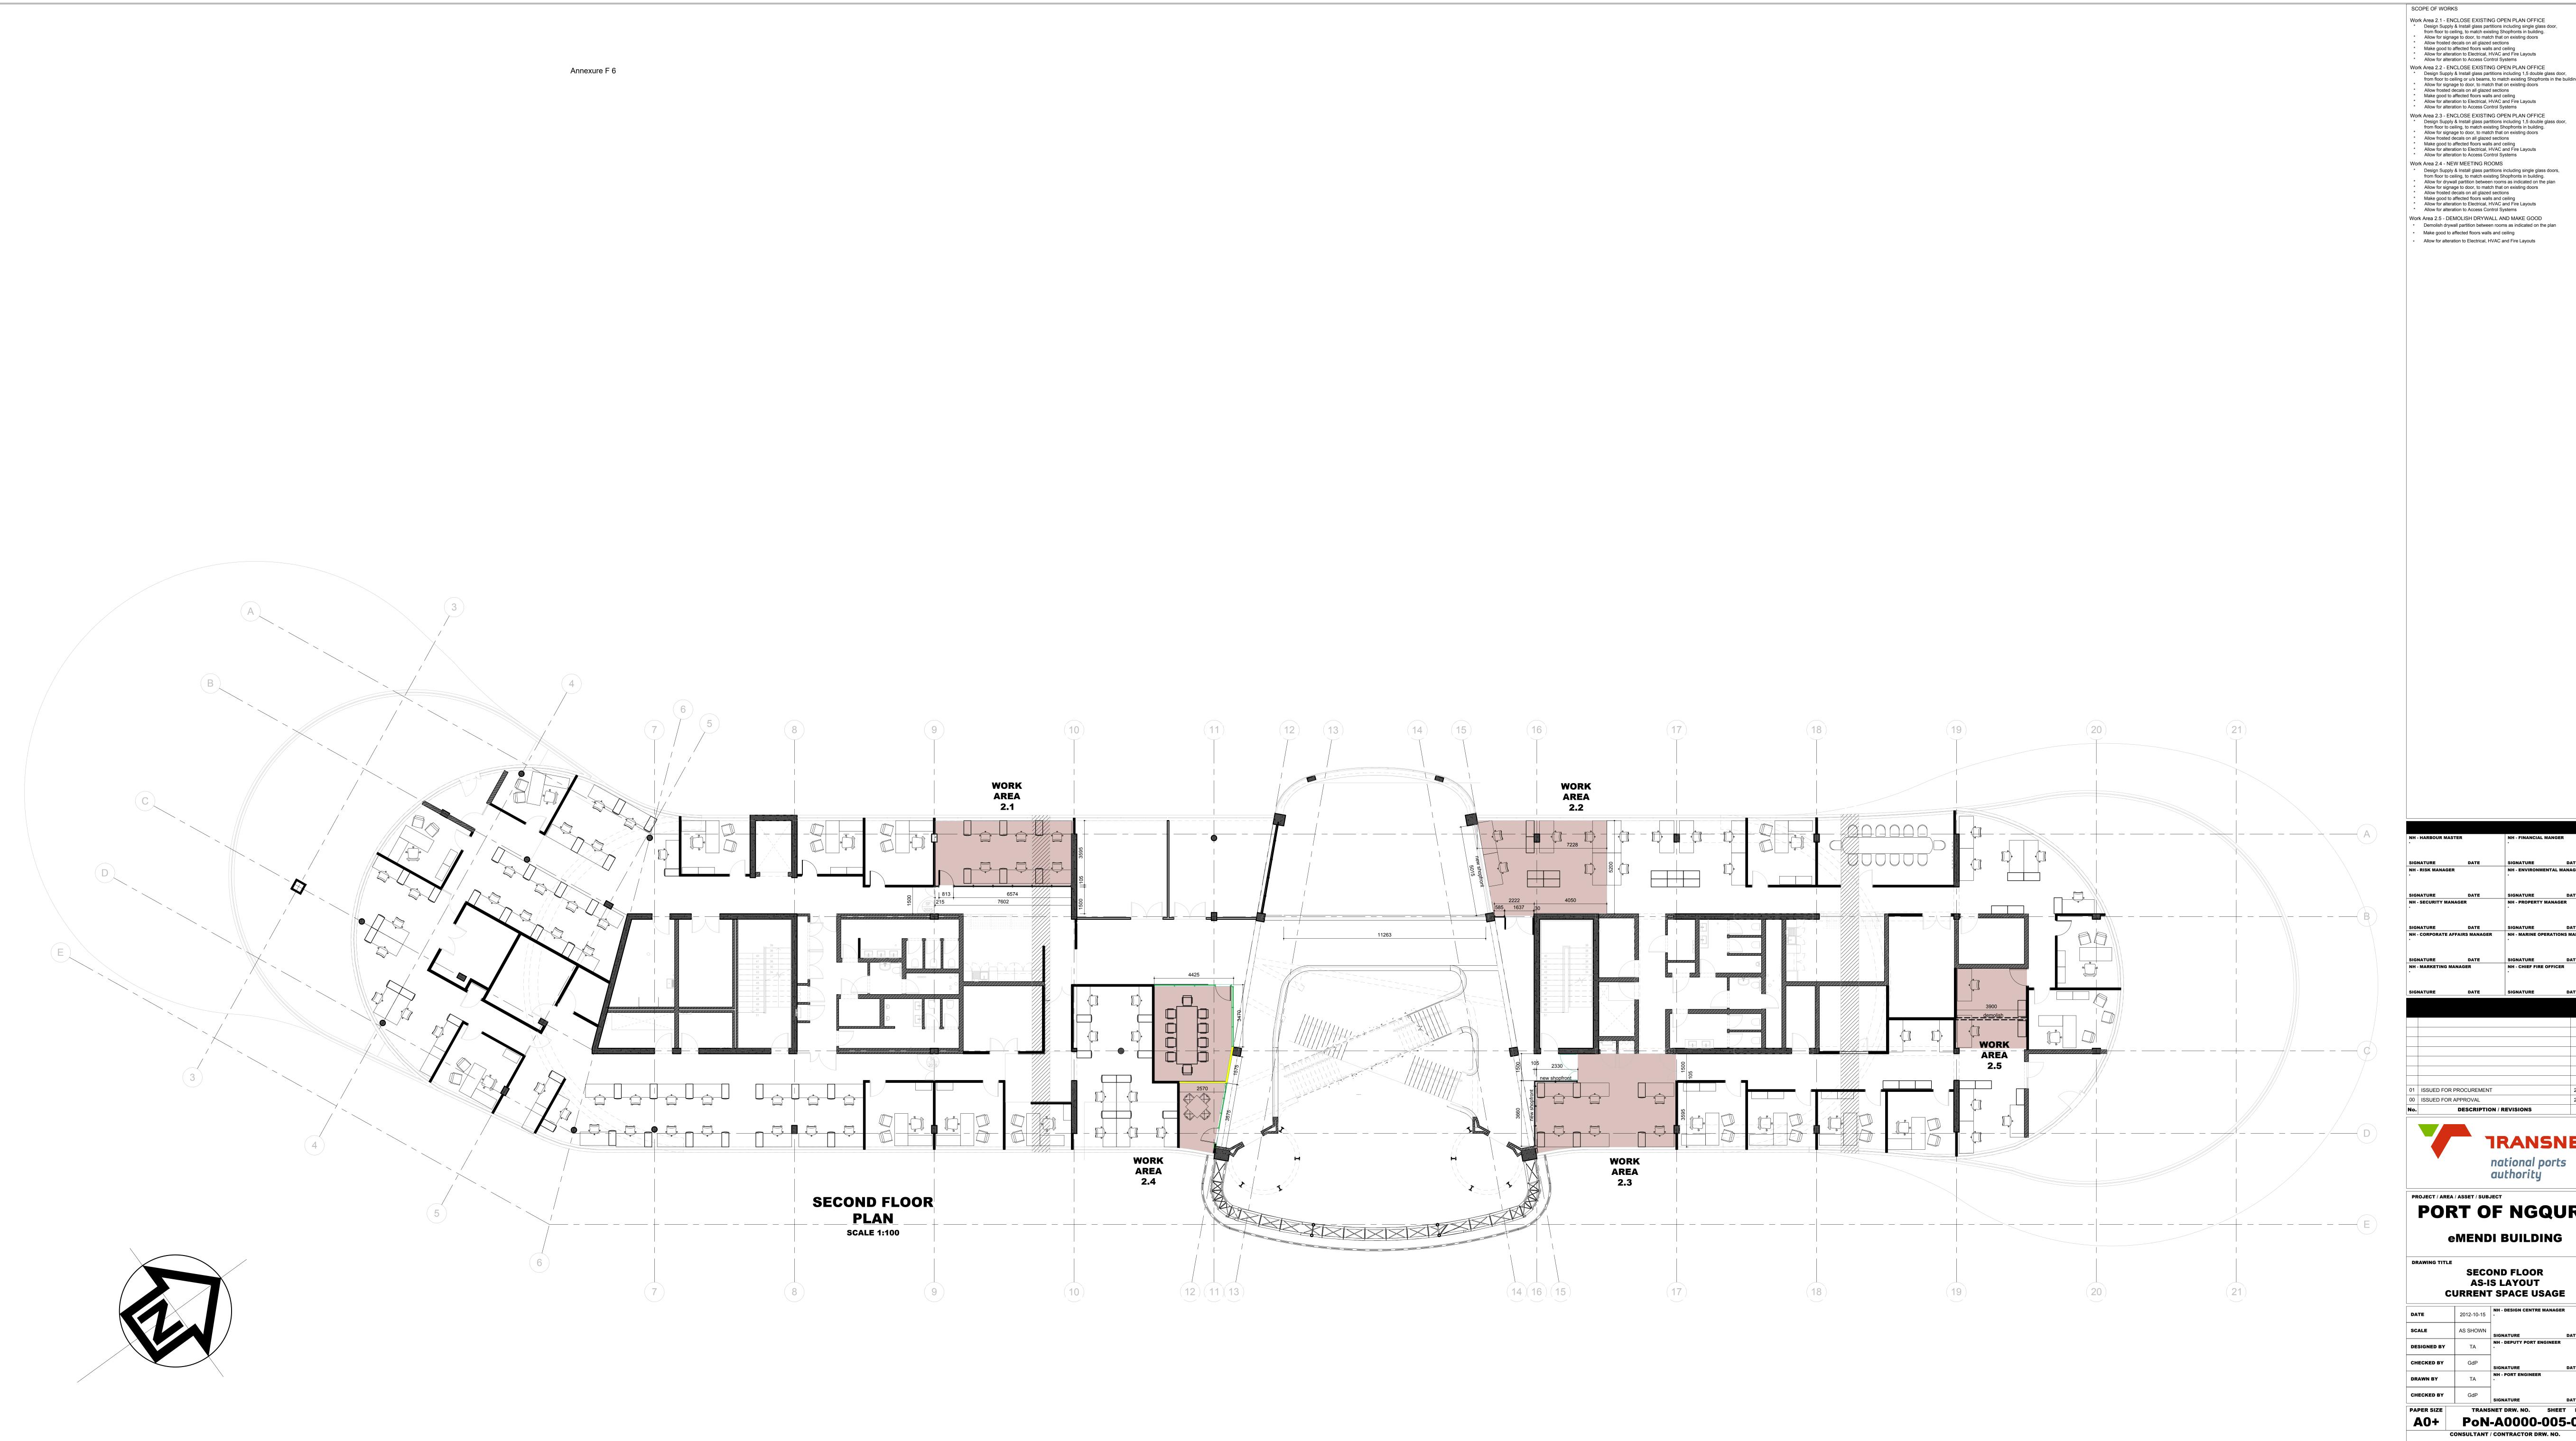

\$(getvar, "dwgprefix")\$(getvar, "dwgname") \$(EDTIME, 0,MON DD"," YYYY - H:MMam/pm)

Work Area 2.1 - ENCLOSE EXISTING OPEN PLAN OFFICE Design Supply & Install glass partitions including single glass door, from floor to ceiling, to match existing Shopfronts in building.

 Allow for signage to door, to match that on existing doors

 Allow frosted decals on all glazed sections

> Work Area 2.2 - ENCLOSE EXISTING OPEN PLAN OFFICE \* Design Supply & Install glass partitions including 1,5 double glass door, from floor to ceiling or u/s beams, to match existing Shopfronts in the building
>
> \* Allow for signage to door, to match that on existing doors
>
> \* Allow frosted decals on all glazed sections
>
> \* Make good to affected floors walls and ceiling \* Allow for alteration to Electrical, HVAC and Fire Layouts
> \* Allow for alteration to Access Control Systems

\* Make good to affected floors walls and ceiling
\* Allow for alteration to Electrical, HVAC and Fire Layouts \* Allow for alteration to Access Control Systems Work Area 2.4 - NEW MEETING ROOMS

Work Area 2.5 - DEMOLISH DRYWALL AND MAKE GOOD Demolish drywall partition between rooms as indicated on the plan Make good to affected floors walls and ceiling

## **PORT OF NGQURA**

| DRAWING TITLE                                 |            |                             |
|-----------------------------------------------|------------|-----------------------------|
| SECOND FLOOR AS-IS LAYOUT CURRENT SPACE USAGE |            |                             |
| DATE                                          | 2012-10-15 | NH - DESIGN CENTRE MANAGER  |
| SCALE                                         | AS SHOWN   | SIGNATURE DATE              |
| DESIGNED BY                                   | TA         | NH - DEPUTY PORT ENGINEER . |